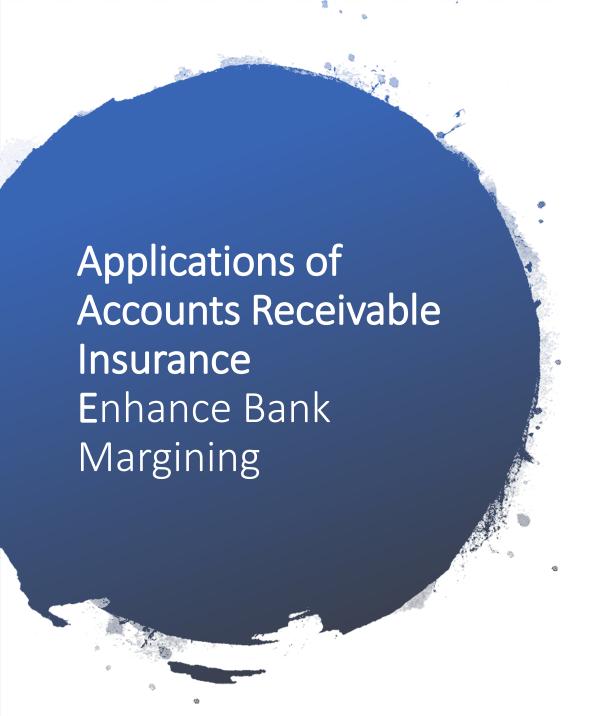

| Francis - Fahanas Bauk Marsinina      |
|---------------------------------------|
| Example - Enhance Bank Margining      |
| Estimated Annual Sales                |
| \$ 50,000,000                         |
| Estimated Domestic A/R                |
| \$ 8,000,000                          |
| Estimated Export A/R                  |
| \$ 2,000,000                          |
| Margining Formula                     |
| 75% Domestic(North America)           |
| 0% Export                             |
| Maximum Borrowing Base                |
| \$ 6,000,000                          |
| Add Credit Insurance                  |
| 90% Domestic(North America)           |
| 90% Export                            |
| New Borrowing Base                    |
| \$ 9,000,000 (50% improvemnt)         |
| Cost of AR Insurance (0.20% of Sales) |
| \$ 100,000                            |